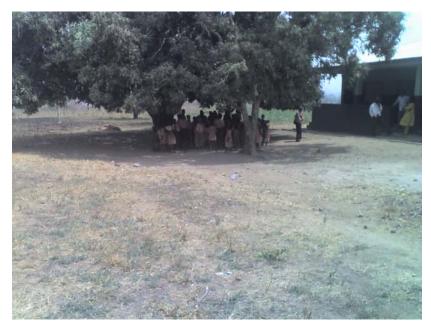

#### Onikooko Primary School: Current State

The "school bus" . . .

Students and their teacher, taking turns under a tree . . .