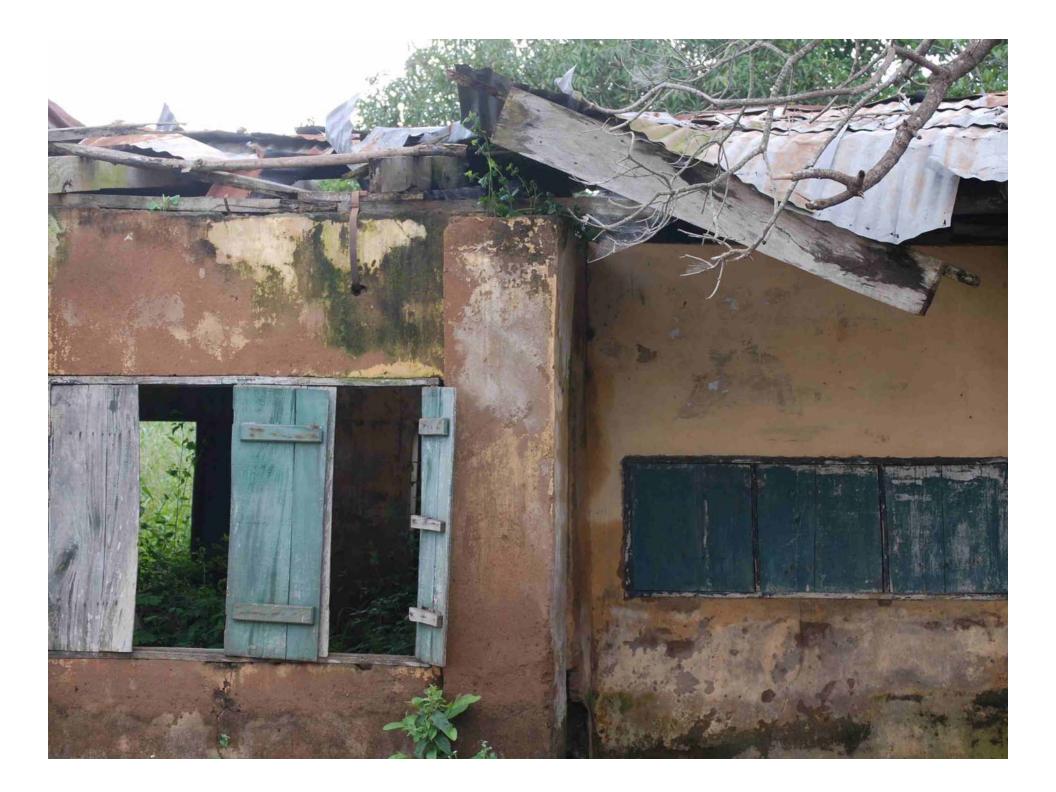

#### Onikooko Primary School: Current State

#### • Location:

- The primary school is located in Onikooko village which is a rural AFIJIO community.
- Student Population:
  - There are approximately 400 students at the school from 1<sup>st</sup> to 6<sup>th</sup> grade.
- Condition:
  - Deplorable and dilapidated classroom blocks, most with collapsed walls and roofs.
  - At least 50% of the students receive instructions outside in the open, and under trees.
  - No safe drinking water, and no sanitary toilet facilities.