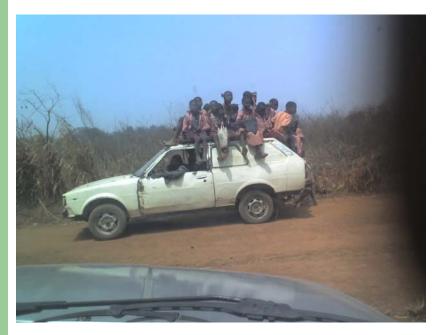

#### Onikooko Primary School: Current State

The "school bus" . . .

Students and their teacher, taking turns under a tree . . .